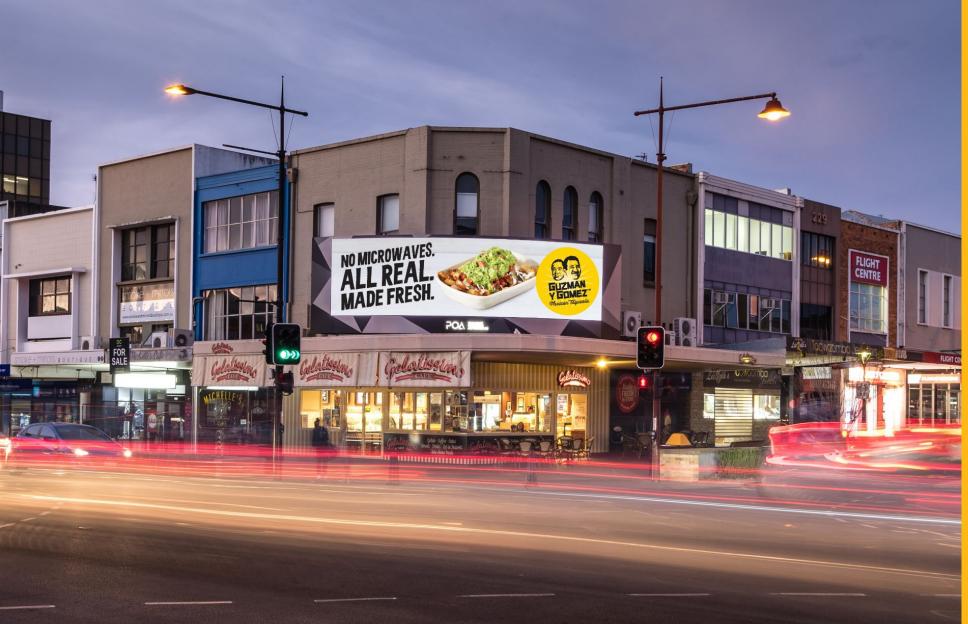

## TWB110

**Cnr Margaret & Ruthven Streets** 

**Direction** Inbound

**Location** Toowoomba CBD

## **Description**

This Iconic curved high definition digital billboard is located right in the heart of Toowoomba CBD. Not only does It captures traffic on Ruthven & Margaret streets, but it also captures a lot of foot traffic as it is close to restaurants and Grand Central Shopping Centre.