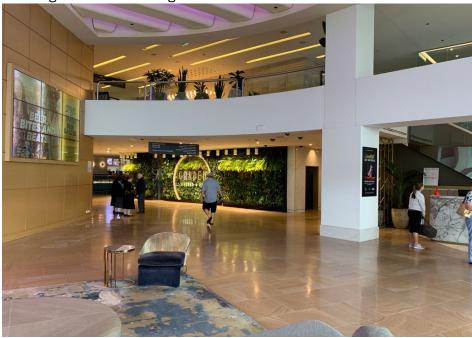

## **The Grand Foyer**

Walk past Garden Kitchen & Bar Restaurant on the right

Turn right as you see the entrance to The Casino

The Grand Foyer Walk past The Casino Entrance

Follow through the foyer and walk past The Event Centre & Uncle Su Restaurant on your right