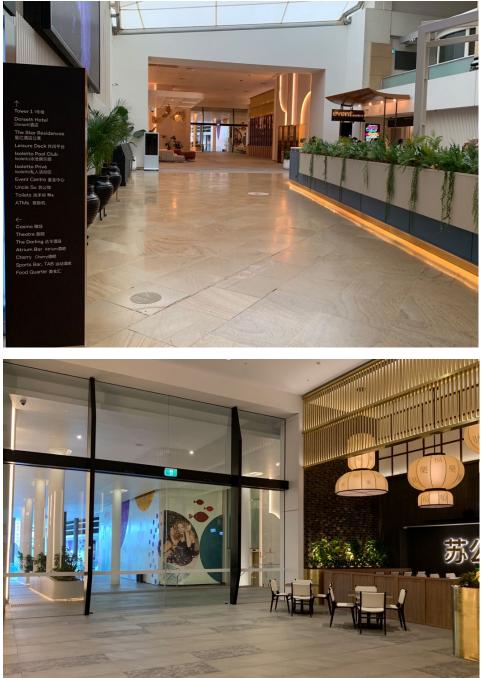

## **The Grand Foyer**

Walk past Garden Kitchen & Bar Restaurant on the right

Turn right as you see the entrance to The Casino

The Grand Foyer Walk past The Casino Entrance

Follow through the foyer and walk past The Event Centre & Uncle Su Restaurant on your right

The Grand Foyer Walk through the glass doors and down the stairs

Take gold lifts on the right to Level 6 (The Leisure Deck)