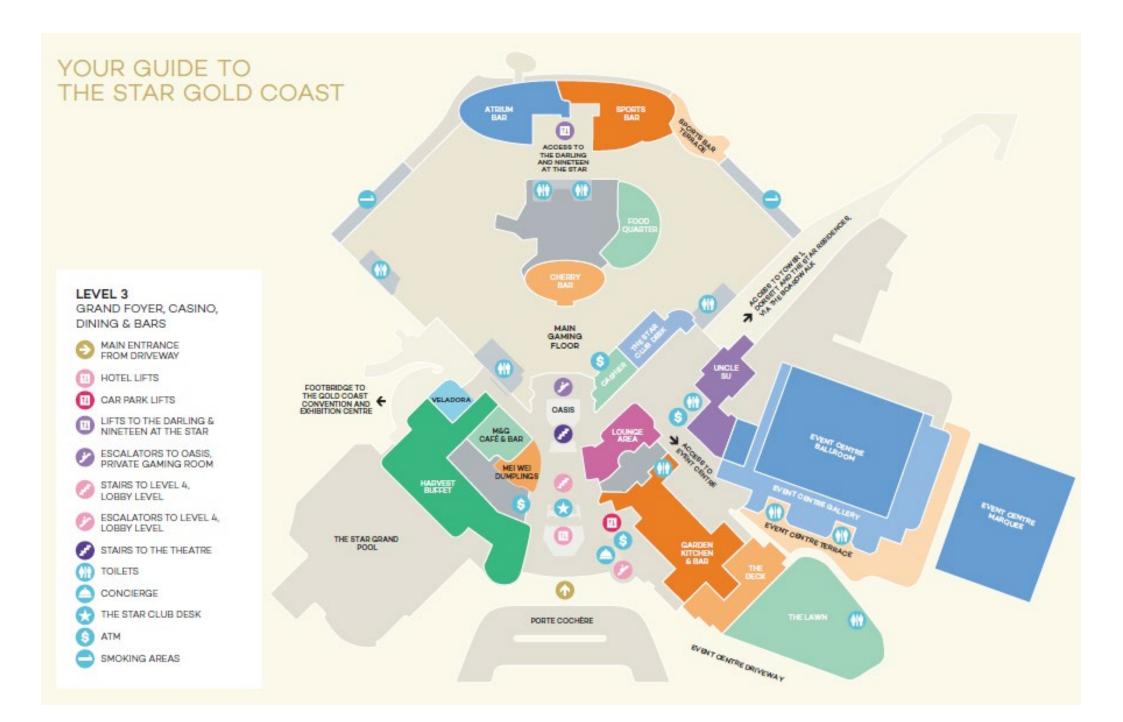

# **Arrival Instructions – Isoletto**

Upon arrival at The Star Grand main entrance on level 3, follow directional signage to Tower 1 - The Dorsett Tower – Leisure Deck. Step by step images provided below for ease.

## The Star Grand main entrance

Concierge located on the right

## **The Grand Foyer**

Walk past Garden Kitchen & Bar Restaurant on the right

Turn right as you see the entrance to The Casino

The Grand Foyer Walk past The Casino Entrance

Follow through the foyer and walk past The Event Centre & Uncle Su Restaurant on your right

The Grand Foyer Walk through the glass doors and down the stairs

Take gold lifts on the right to Level 6 (The Leisure Deck)