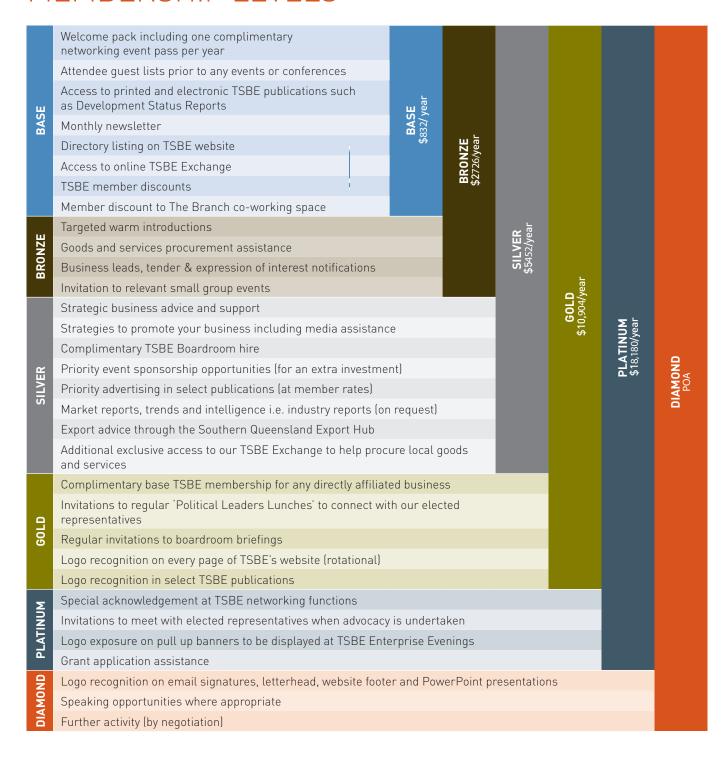

### TAILORED TO YOUR BUSINESS NEEDS

TSBE offers an annual corporate membership, over six varying levels of investment paid either monthly or annually from the joining date. The membership cost is based on access to services.

Each membership level is designed around delivering our members a proportionate return on their investment. This is why our activity is focused on current and emerging opportunities in key sectors such as Energy and Infrastructure, Health, Food and Export where we have subject matter experts who can help businesses achieve their specific goals.

# MEMBERSHIP LEVELS