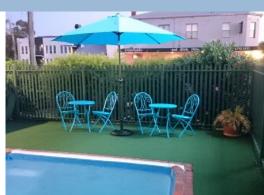

# Sugar Country Motor Inn, Bundaberg

Centrally located with comfortable rooms plus restaurant and function facilities onsite

When you stay with us at Sugar Country Motor Inn you can take advantage of our free WiFi and outdoor pool in addition to our 35 clean, air-conditioned rooms with comfortable beds. If you're hungry or thirsty, our fantastic Canecutter's Kitchen restaurant features tantalising fresh regional produce and Australia's best coffee and wine (Merlo Coffee and Treasury Wine Estates).

Just a few minutes' walk from the centre of Bundaberg, our motel is close to the Mater Hospital and Bundaberg Base Hospital, with the Entertainment Centre, courthouse and council buildings and local bars and restaurants just around the corner.