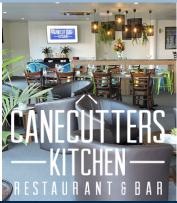

# Sugar Country Motor Inn, Bundaberg

Centrally located with comfortable rooms plus restaurant and function facilities onsite

When you stay with us at Sugar Country Motor Inn you can take advantage of our free WiFi and outdoor pool in addition to our 35 clean, air-conditioned rooms with comfortable beds. If you're hungry or thirsty, our fantastic Canecutter's Kitchen restaurant features tantalising fresh regional produce and Australia's best coffee and wine (Merlo Coffee and Treasury Wine Estates).

**Canecutters Kitchen** at Sugar Country Motor Inn - Bundaberg

**Alexandras Restaurant** at Takalvan Motel - Bundaberg

The Palms Restaurant at The Palms Motel - Chinchilla

**Restaurant Twenty Two** at Eastgate on the Range - Toowoomba